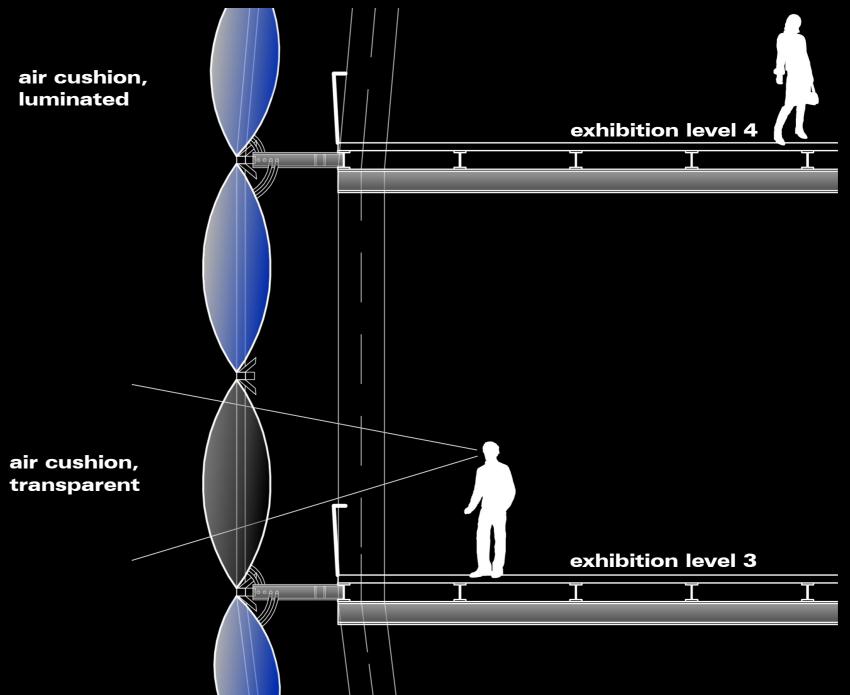

ially prevalent in the grid-like skeletal steel structure. The high-profile architecture of the centre is highlighted during both the day and the night by means of multimedia. White - the colour of purity and unity characterizes the atmosphere of X<sup>i</sup>. The analogy between water drops and design creates a platform to experience water with all senses.

#### Edutainment, Knowledge and Research

Entertainment through participation and activity - Xi AQUA-SCIENCE-CENTRE - is a lively research institute and entertainment centre. Experts as well as interested visitors from all over the world come here to use its unique research and knowledge facilities. Guests and visitors of X<sup>i</sup> learn about the genesis and problems water is involved in.

### energy concept - heat recovery







## energy efficiency / sustainability

- ecologically friendly
- energy efficient
- extremely low energy consumption during their manufactural process
- system is manufactured from recycled materials / can be recycled at the end
- outstand insulation
- catalyst for natural ventilation
- unaffected by atmospheric pollution

# variable shading



V N V N V

air cushion closed

## area-related energy requirement