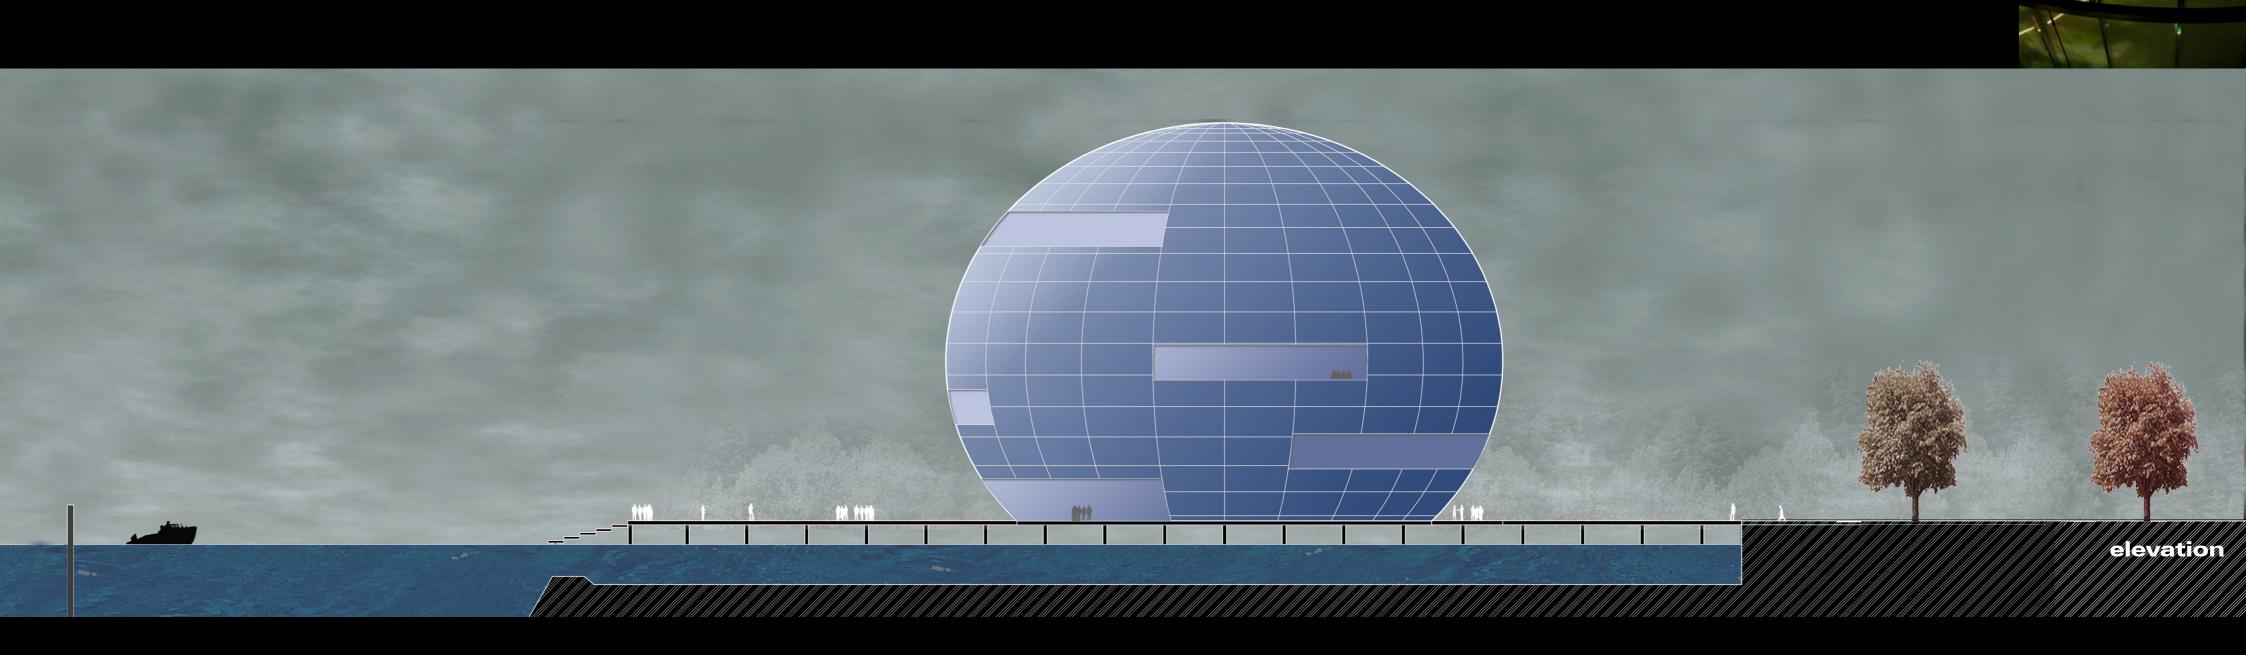

### architectural experience

### Design, Structure

This type of construction will be especially prevalent in the grid-like skeletal steel structure. The high-profile architecture of the centre is highlighted during both the day and the night by means of multimedia. White - the colour of purity and unity characterizes the atmosphere of X<sup>i</sup>. The analogy between water drops and design creates a platform to experience water with all senses.