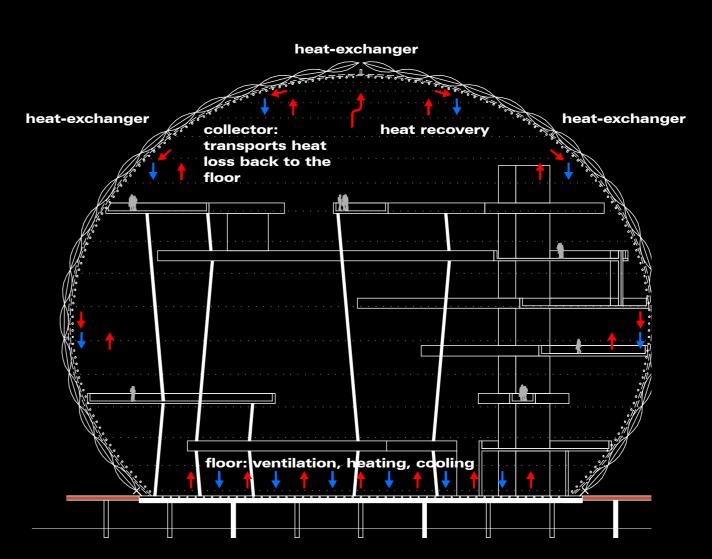

specially prevalent in the grid-like skeletal steel structure. The high-profile architecture of the centre is highlighted during both the day and the night by means of multimedia. White - the colour of purity and unity characterizes the atmosphere of X<sup>i</sup>. The analogy between water drops and design creates a platform to experience water with all senses.

#### Edutainment, Knowledge and Research

Entertainment through participation and activity - Xi AQUA-SCIENCE-CENTRE - is a lively research institute and entertainment centre. Experts as well as interested visitors from all over the world come here to use its unique research and knowledge facilities. Guests and visitors of X<sup>i</sup> learn about the genesis and problems water is involved in.

### energy concept - heat recovery







## energy efficiency / sustainability

- ecologically friendly
- energy efficient
- extremely low energy consumption during their manufactural process
- system is manufactured from recycled materials / can be recycled at the end
- outstand insulation
- catalyst for natural ventilation
- unaffected by atmospheric pollution

# variable shading



V N V N V

air cushion closed

## area-related energy requirement