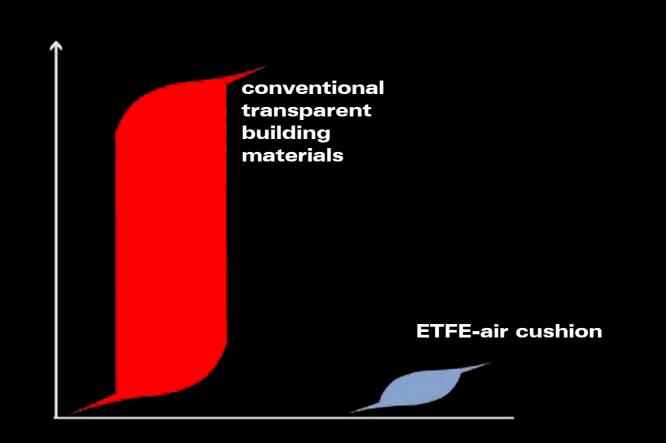

## energy efficiency / sustainability

- ecologically friendly
- energy efficient
- extremely low energy consumption during their manufactural process
- system is manufactured from recycled materials / can be recycled at the end
- outstand insulation
- catalyst for natural ventilation
- unaffected by atmospheric pollution