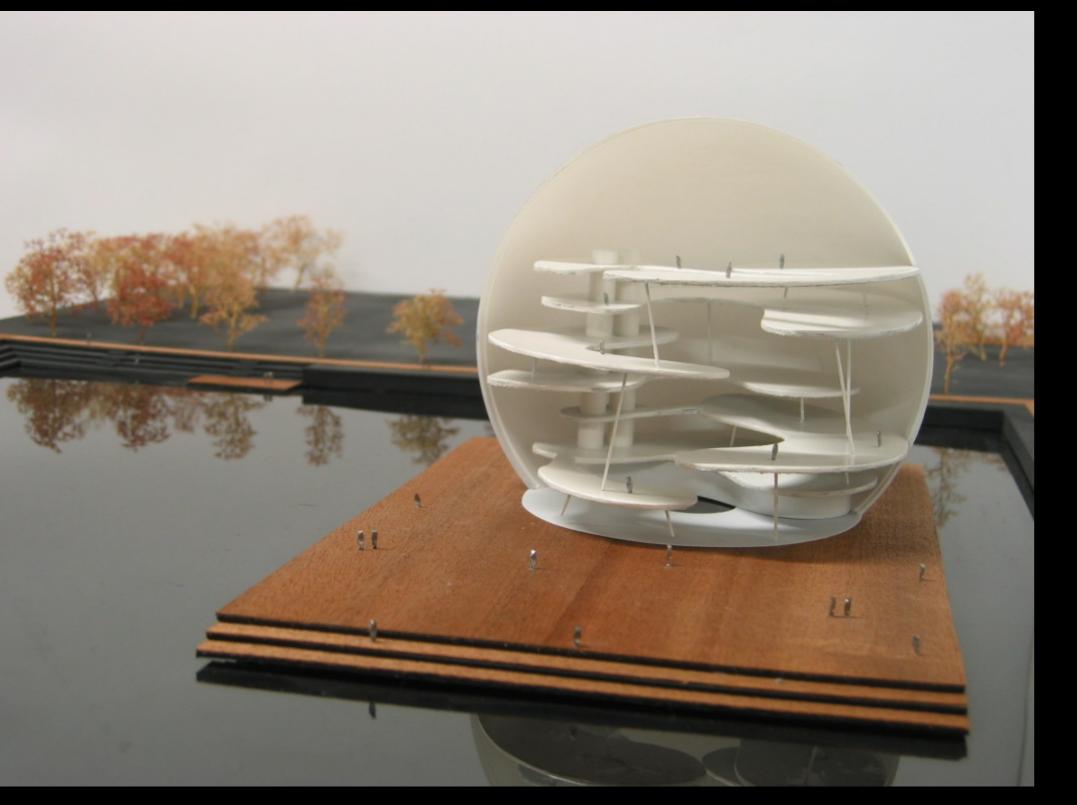

### architectural experience

### Design, Structure

This type of construction will be especially prevalent in the grid-like skeletal steel structure. The high-profile architecture of the centre is highlighted during both the day and the night by means of multimedia. White - the colour of purity and unity characterizes the atmosphere of X<sup>i</sup>. The analogy between water drops and design creates a platform to experience water with all senses.