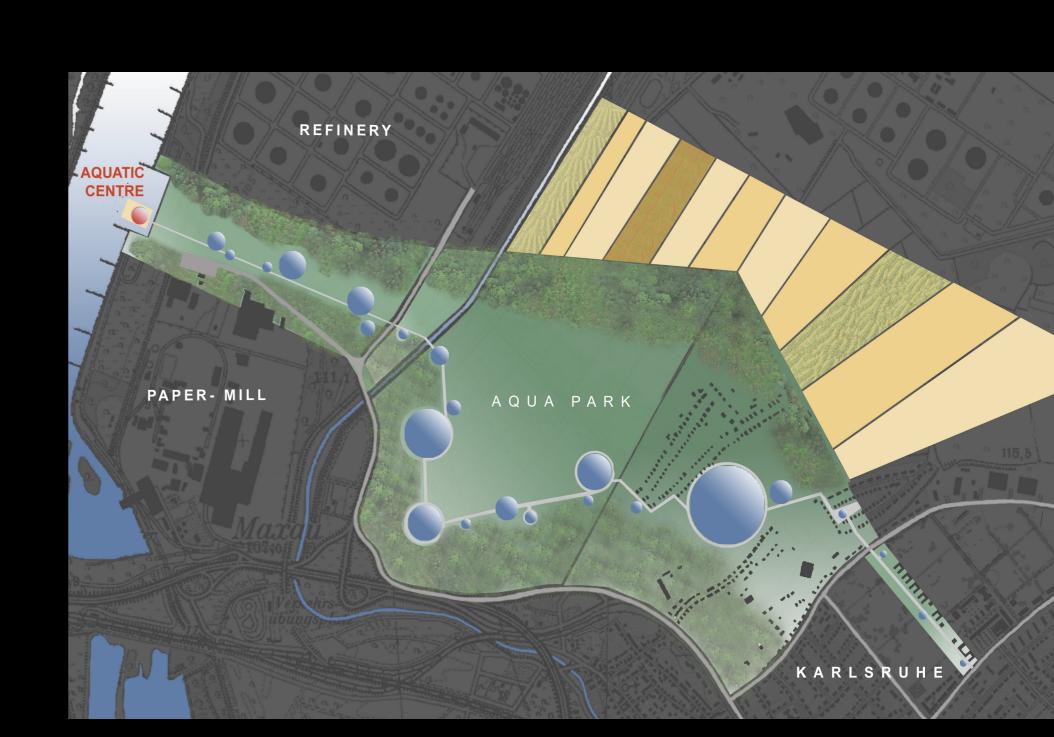

As known the global water consumption is

doubled every 20 years it is important to discuss the meaning of water in future times. Fighting for oil in recent times water will be the most required good on earth. Our concept of X<sup>i</sup> AQUA-SCIENCE-CENTRE is guided by the consideration of connecting one of the most important rivers in europe the river Rhine - with Karlsruhe, Germany's leading city in science and technology.